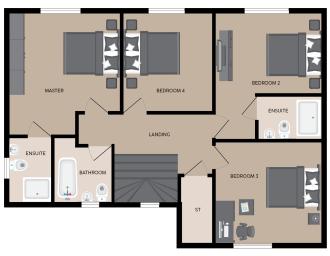

TOTAL FLOOR AREA: 1572 sq.ft (146.1 sq.m) approx.

| FEET/INCHES   |
|---------------|
| 20.87 x 11.48 |
| 16 x 22.71    |
| 6.27 x 6.73   |
| 3.61 x 8.47   |
| 19.6 x 20.14  |
|               |

| FIRST FLOOR - |             |               |
|---------------|-------------|---------------|
| TIRSTILOOR    |             |               |
|               | METRES      | FEET/INCHES   |
| BEDROOM ONE   | 4 17 × 7 77 | 17 EE V 10 04 |
| BEDROOM ONE   | 4.13 x 3.73 | 13.55 x 12.24 |
| ENSUITE       | 2.17 x 1.51 | 7.11 x 4.97   |
| BEDROOM TWO   | 2.97 x 3.63 | 9.76 x 11.9   |
| ENSUITE       | 1.5 x 2.21  | 4.92 x 7.26   |
| BEDROOM THREE | 3.45 x 3.63 | 11.32 x 11.9  |
| BEDROOM FOUR  | 3.36 x 3.04 | 11.03 x 9.97  |
| BATHROOM      | 1.94 x 1.96 | 6.37 x 6.43   |

The illustration and dimensions shown are for a typical plot and not necessarily specific. Specification will vary from plot to plot Please contact Dewhurst Homes for detailed plans.

Renefits Include ...