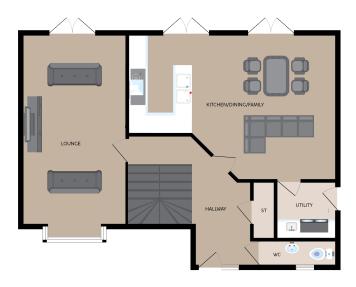

### GROUND FLOOR

|                         | METRES      |
|-------------------------|-------------|
| LIVING ROOM             | 6.36 x 3.5  |
| KITCHEN/ DINING/ FAMILY | 4.88 x 6.92 |
| UTILITY                 | 1.91 x 2.05 |
| WC                      | 1.1 x 2.58  |
| GARAGE                  | 5.97 x 6.14 |
|                         |             |

TOTAL FLOOR AREA: 1572 sq.ft (146.1 sq.m) approx.

| FEET/INCHES   |
|---------------|
| 20.87 x 11.48 |
| 16 x 22.71    |
| 6.27 x 6.73   |
| 3.61 x 8.47   |
| 19.6 x 20.14  |
|               |

| FIRST FLOOR - |             |               |
|---------------|-------------|---------------|
| TIRSTILOOR    |             |               |
|               | METRES      | FEET/INCHES   |
| BEDROOM ONE   | 4 17 × 7 77 | 17 EE V 10 04 |
| BEDROOM ONE   | 4.13 x 3.73 | 13.55 x 12.24 |
| ENSUITE       | 2.17 x 1.51 | 7.11 x 4.97   |
| BEDROOM TWO   | 2.97 x 3.63 | 9.76 x 11.9   |
| ENSUITE       | 1.5 x 2.21  | 4.92 x 7.26   |
| BEDROOM THREE | 3.45 x 3.63 | 11.32 x 11.9  |
| BEDROOM FOUR  | 3.36 x 3.04 | 11.03 x 9.97  |
| BATHROOM      | 1.94 x 1.96 | 6.37 x 6.43   |

The illustration and dimensions shown are for a typical plot and not necessarily specific. Specification will vary from plot to plot Please contact Dewhurst Homes for detailed plans.

Renefits Include ...