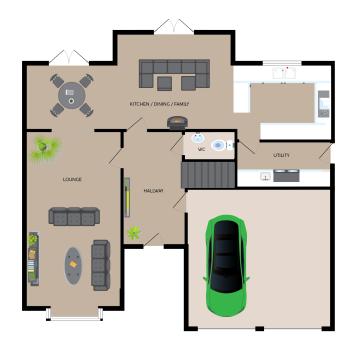

|             | METRES      | FEET/INCHES   |
|-------------|-------------|---------------|
| LIVING ROOM | 6.67 x 3.65 | 21.88 x 11.98 |
| DINING      | 2.52 x 3.49 | 8.26 x 11.44  |
| FAMILY      | 3.98 x 4.45 | 13.06 x 14.59 |
| KITCHEN     | 3.62 x 2.92 | 11.88 x 9.56  |
| UTILITY     | 1.79 x 3.62 | 5.87 x 11.88  |
| WC          | 0.91 x 1.95 | 2.99 x 6.39   |
| GARAGE      | 5.27 x 5.46 | 17.29 x 17.91 |

The illustration and dimensions shown are for a typical plot and not necessarily specific. Specification will vary from plot to plot Please contact Dewhurst Homes for detailed plans.

Benefits Include...