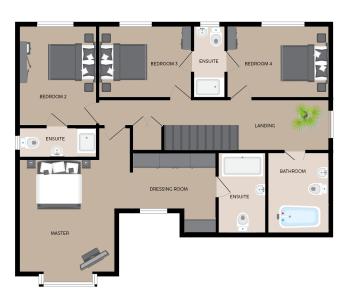

TOTAL FLOOR AREA: 2453 sq.ft (227.9 sq.m) approx.

FIRST FLOOR -

|               | METRES      | FEET/INCHES   |
|---------------|-------------|---------------|
| BEDROOM ONE   | 4.27 x 4.25 | 14.01 x 13.96 |
| DRESSING      | 1.9 x 2.76  | 6.25 x 9.05   |
| ENSUITE       | 3.04 x 1.84 | 9.97 x 6.03   |
| BEDROOM TWO   | 3.74 x 2.96 | 12.26 x 9.71  |
| ENSUITE       | 1.15 x 2.96 | 3.77 x 9.71   |
| BEDROOM THREE | 2.72 x 3.5  | 8.94 x 11.47  |
| ENSUITE       | 2.72 x 1.23 | 8.94 x 4.04   |
| BEDROOM FOUR  | 2.72 x 3.66 | 8.94 x 12     |
| BATHROOM      | 3.04 x 2.32 | 9.97 x 7.62   |

The illustration and dimensions shown are for a typical plot and not necessarily specific. Specification will vary from plot to plot Please contact Dewhurst Homes for detailed plans.

Benefits Include...