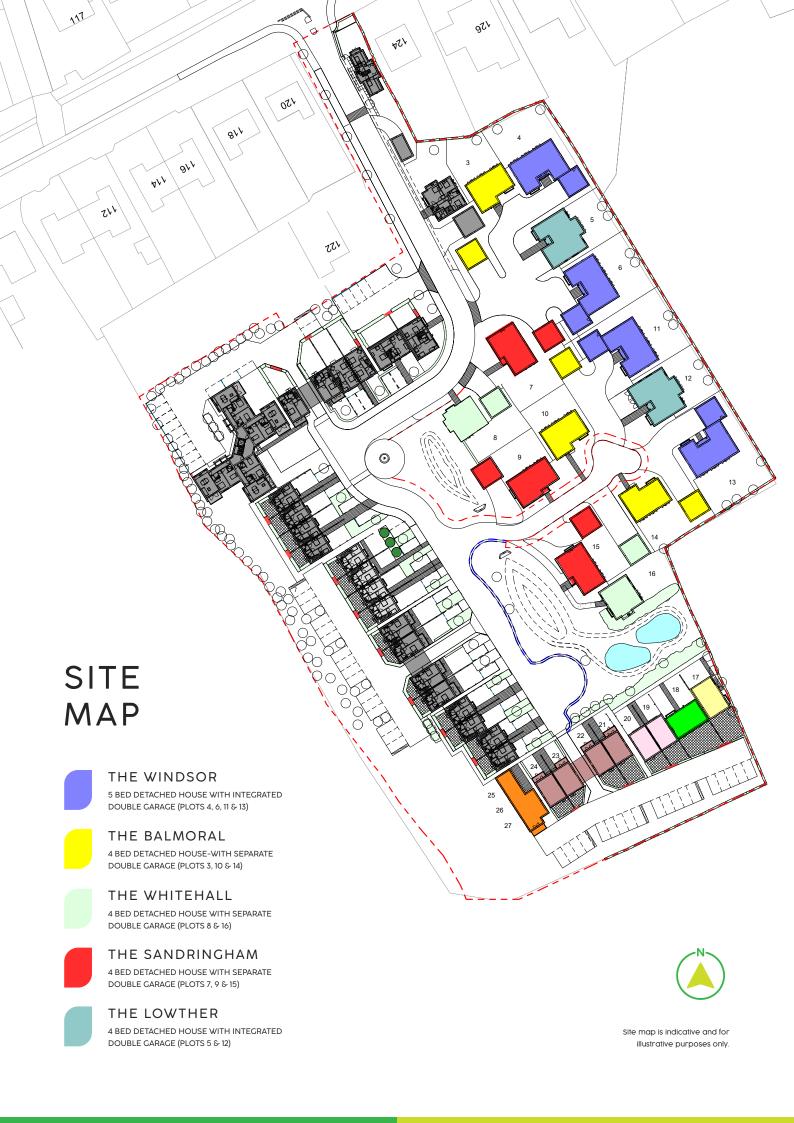

ot Please contact Dewhurst Homes for detailed plans.

Benefits Include...

Beautifully designed contemporary kitchen with integrated branded appliances | 5 burner induction or 4 ring gas hob with extractor | Patio doors leading to fully fenced & turfed garden with patio | White Vitra sanitary ware with Hansgrohe (or equivalent) fittings | Porcelain tiling | Heated towel rails | White downlighters | Modern doors | White painted staircase with white handrails & newel posts | Neutral decor throughout | Security alarm | Smoke alarm | Fibre optic BT masterboxes | Front landscaping and turfing | Exterior lighting | Integral double garage | Private driveway | Electric vehicle charging provision |

10 year warranty... and so much more.

SEE NEW PARK GROUP SPECIFICATION SHEET FOR FULL DETAILS











WHITTINGHAM LANE, BROUGHTON PR3 5EB

Appointments



DEWHURST HOMES

01772 788811 fulwood@dewhursthomes.co.uk