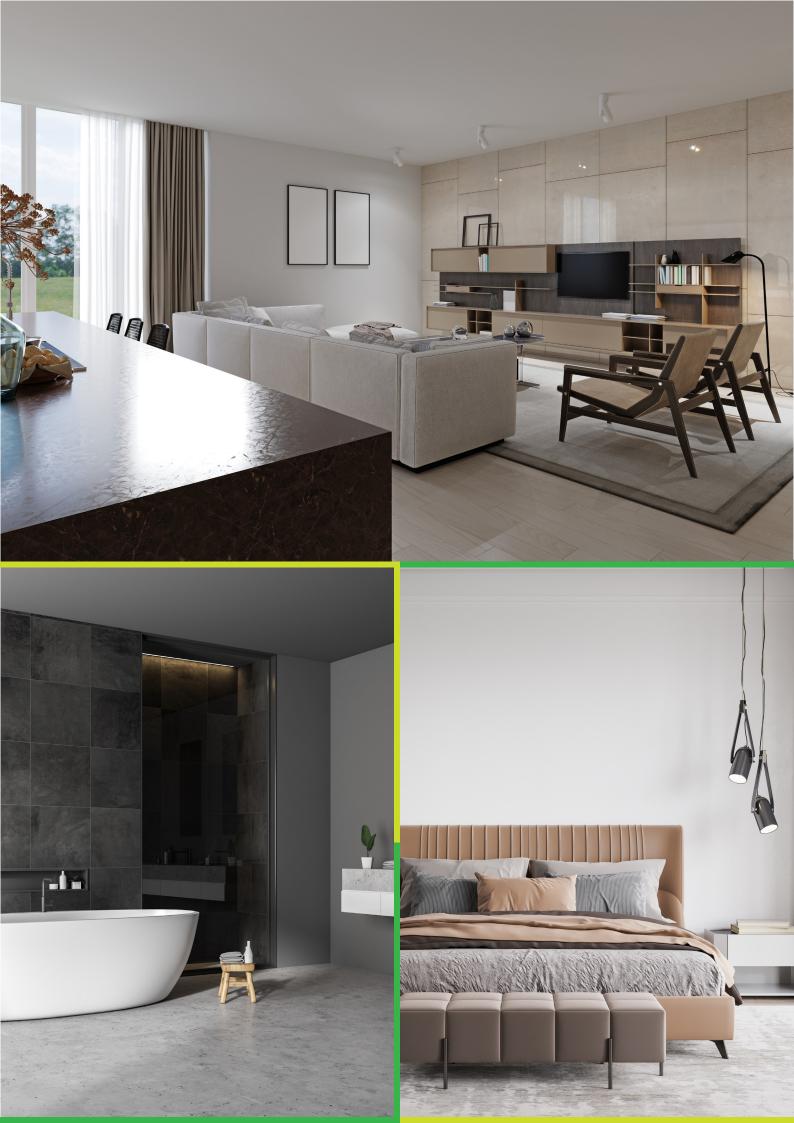

## This home features...

- Beautifully designed contemporary kitchen with integrated branded appliances
- Open plan kitchen/diner, utility and WC
- Four generous double bedrooms, two with ensuites
- Large family bathroom with separate shower
- Spacious family lounge

Beautifully designed contemporary kitchen with integrated branded appliances | 5 burner induction or 4 ring gas hob with extractor | Patio doors leading to fully fenced & turfed garden with patio | White Vitra sanitary ware with Hansgrohe (or equivalent) fittings | Porcelain tiling | Heated towel rails | White downlighters | Modern doors | White painted staircase with white handrails & newel posts | Neutral decor throughout | Security alarm | Smoke alarm | Fibre optic BT masterboxes | Front landscaping and turfing | Exterior lighting | Integral double garage | Private driveway | Electric vehicle charging provision |